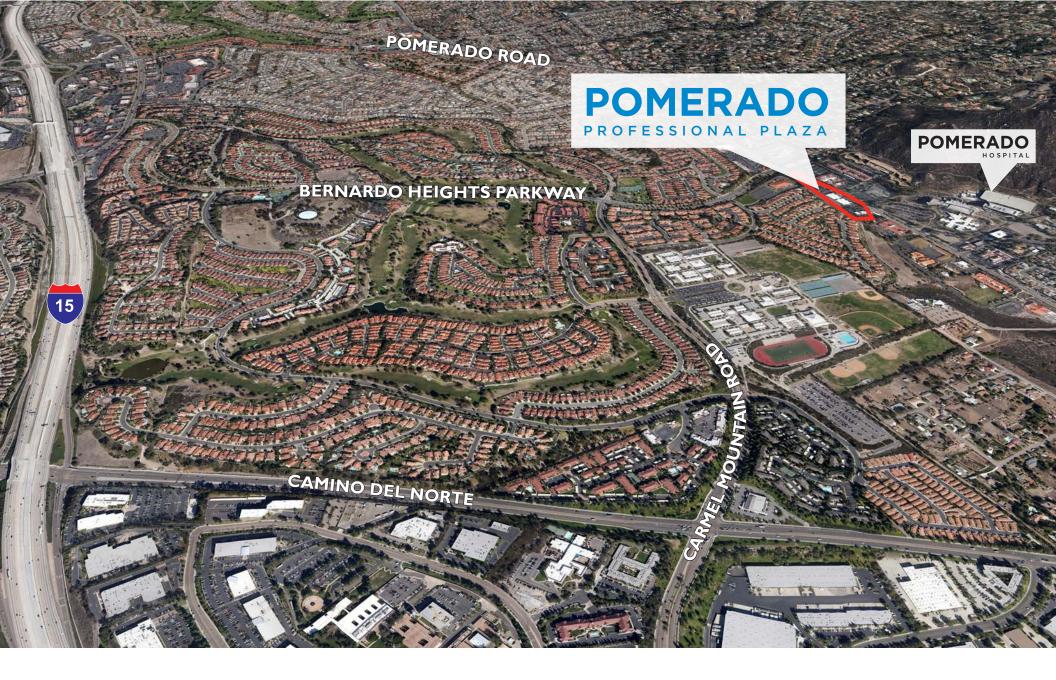

# **BUILDING FEATURES**

- Across street from Palomar Medical Center Poway
- Synergistic base of existing medical, dental and office tenants
- Monument signage available on Pomerado Road
- Spec suites available for immediate occupancy
- Completely renovated in 2016
- Lease Rate: \$2.00 \$2.15 NNN (\$0.60 Cam Fee)