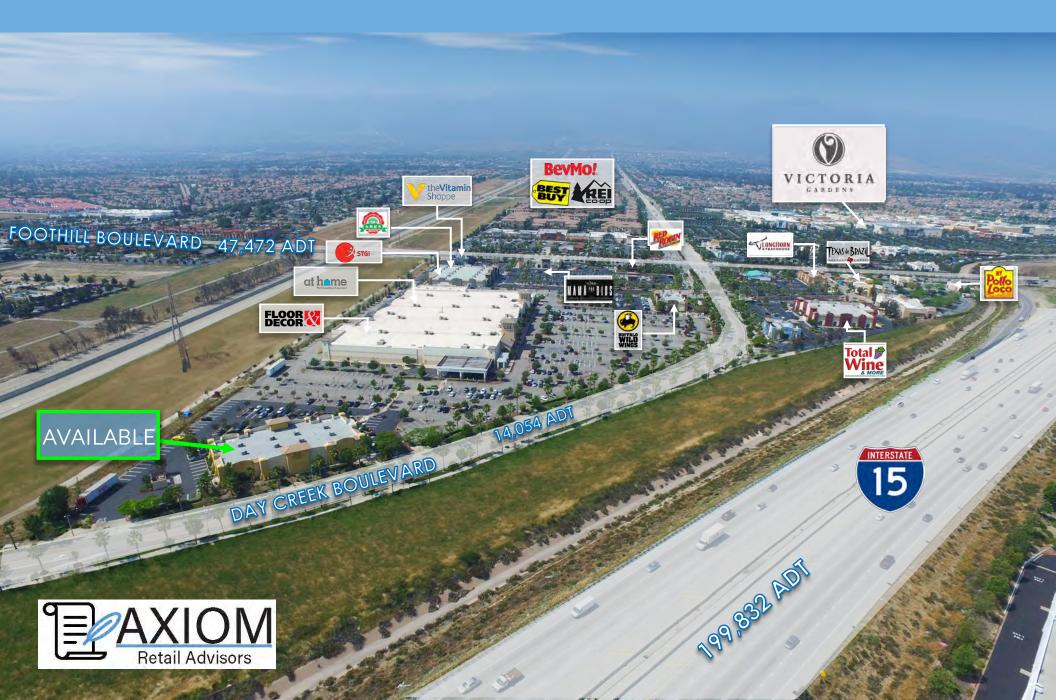

### **Foothill Crossing**

8338 Day Creek Boulevard | Rancho Cucamonga, CA

#### **PROPERTY HIGHLIGHTS:**

- Freestanding 15,000 SF building with massive exposure
- Across the street from Victoria Gardens Regional Mall
- Freeway visible along I-15 at Foothill Blvd
- Anchored by At Home, Floor & Decor, Total Wine, Super Metro Market (coming soon), Longhorn Steakhouse, Buffalo Wild Wings, Red Robin, Vitamin Shop, & Ortho Mattress
- Massive traffic counts of approximately 231,255 ADT
- Affluent, infill location in the Inland Empire's most desirable community
- Large daytime population, with over 30,000 workers in a 2 mile radius