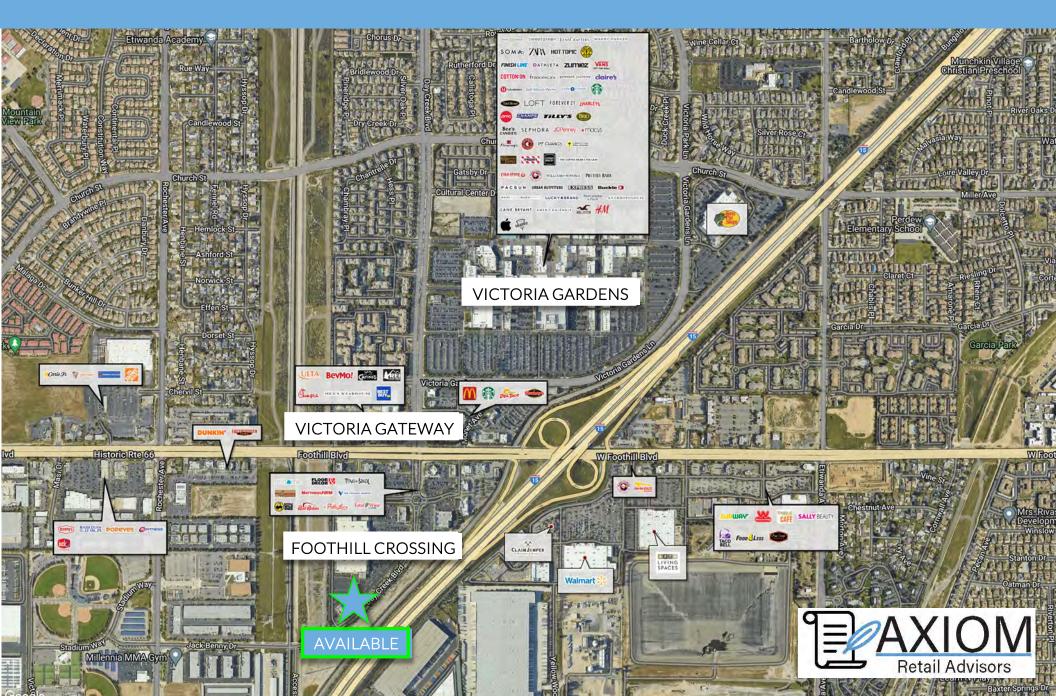

#### **PROPERTY HIGHLIGHTS:**

- Freestanding 15,000 SF building with massive exposure
- Across the street from Victoria Gardens Regional Mall
- Freeway visible along I-15 at Foothill Blvd
- Anchored by At Home, Floor & Decor, Total Wine, Super Metro Market (coming soon), Longhorn Steakhouse, Buffalo Wild Wings, Red Robin, Vitamin Shop, & Ortho Mattress
- Massive traffic counts of approximately 231,255 ADT
- Affluent, infill location in the Inland Empire's most desirable community
- Large daytime population, with over 30,000 workers in a 2 mile radius