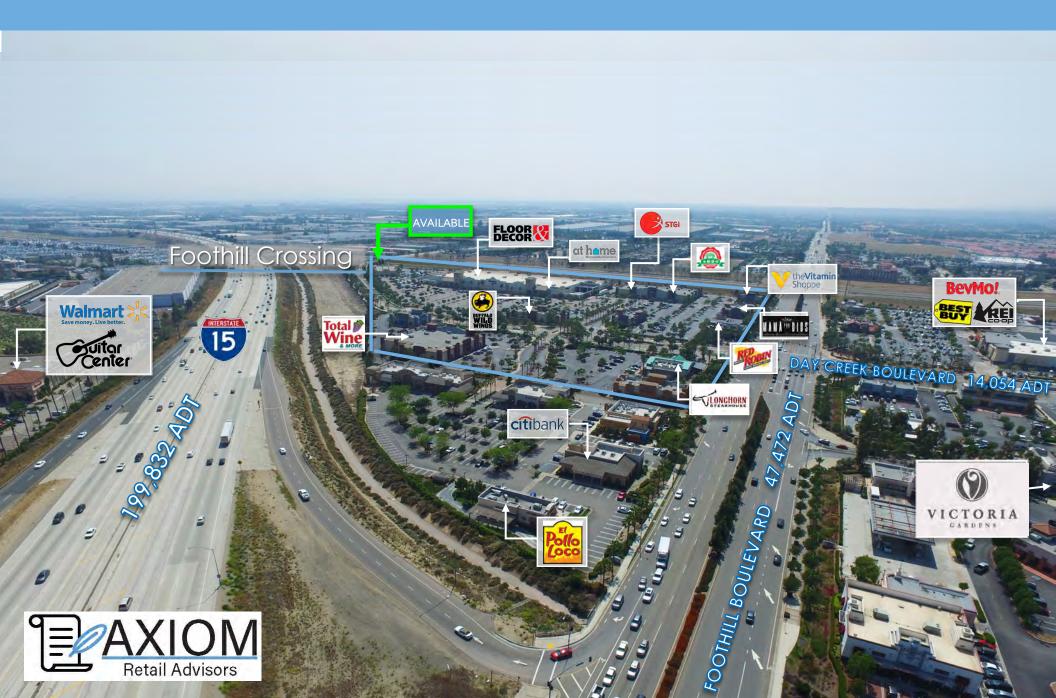

### **Foothill Crossing**

8338 Day Creek Boulevard | Rancho Cucamonga, CA

#### **PROPERTY HIGHLIGHTS:**

- Freestanding 15,000 SF building with massive exposure
- Across the street from Victoria Gardens Regional Mall
- Freeway visible along I-15 at Foothill Blvd
- Anchored by At Home, Floor & Decor, Total Wine, Super Metro Market (coming soon), Longhorn Steakhouse, Buffalo Wild Wings, Red Robin, Vitamin Shop, & Ortho Mattress
- Massive traffic counts of approximately 231,255 ADT
- Affluent, infill location in the Inland Empire's most desirable community
- Large daytime population, with over 30,000 workers in a 2 mile radius