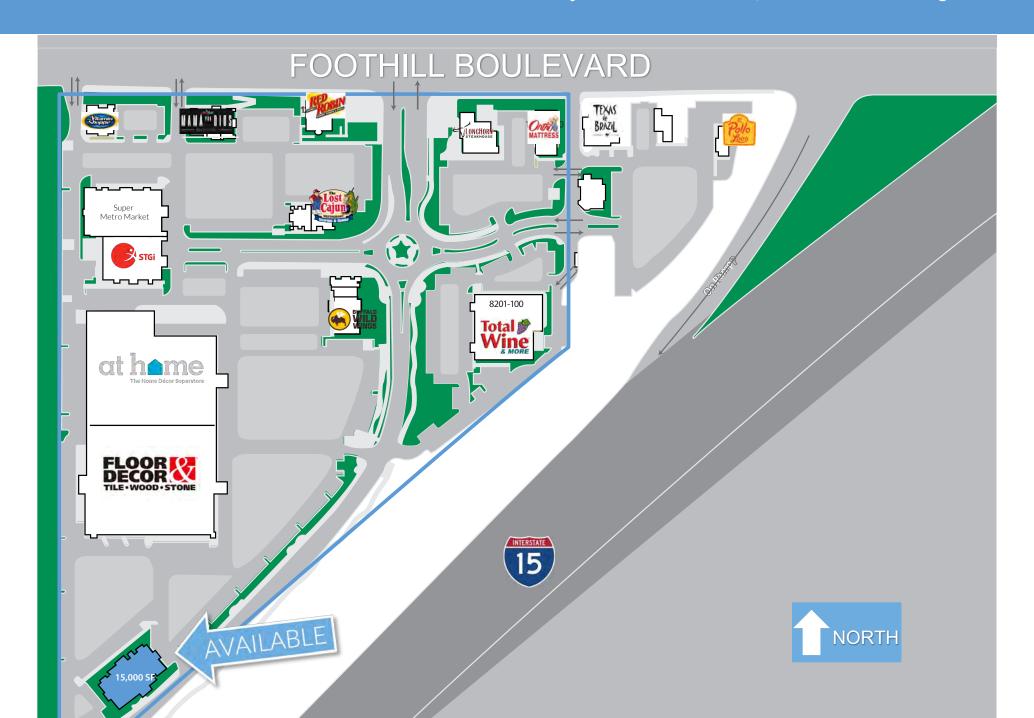

#### **PROPERTY HIGHLIGHTS:**

- Freestanding 15,000 SF building with massive exposure
- Across the street from Victoria Gardens Regional Mall
- Freeway visible along I-15 at Foothill Blvd
- Anchored by At Home, Floor & Decor, Total Wine, Super Metro Market (coming soon), Longhorn Steakhouse, Buffalo Wild Wings, Red Robin, Vitamin Shop, & Ortho Mattress
- Massive traffic counts of approximately 231,255 ADT
- Affluent, infill location in the Inland Empire's most desirable community
- Large daytime population, with over 30,000 workers in a 2 mile radius