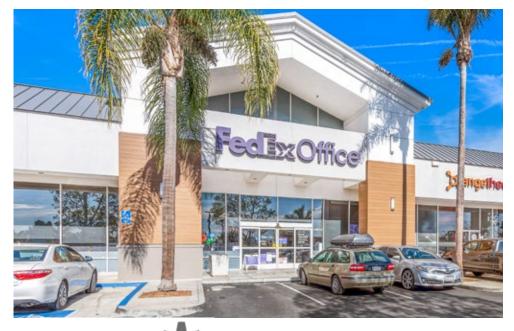

### DEDICATED, LOYAL TENANT BASE

All of the junior anchors in the center, Ross, Office Depot, Petco, FedEx and Lamps Plus, have been tenants since the center opened. Over 73% of the center's income is derived from tenants with 10 or more years of occupancy.

| Major Tenant        | Original Term<br>Start Date | Years at<br>Property |
|---------------------|-----------------------------|----------------------|
| Office Depot        | 1985                        | 36                   |
| Ross Dress for Less | 1986                        | 36                   |
| Petco               | 1994                        | 28                   |
| Lamps Plus          | 1985                        | 36                   |
| FedEx               | 1993                        | 28                   |