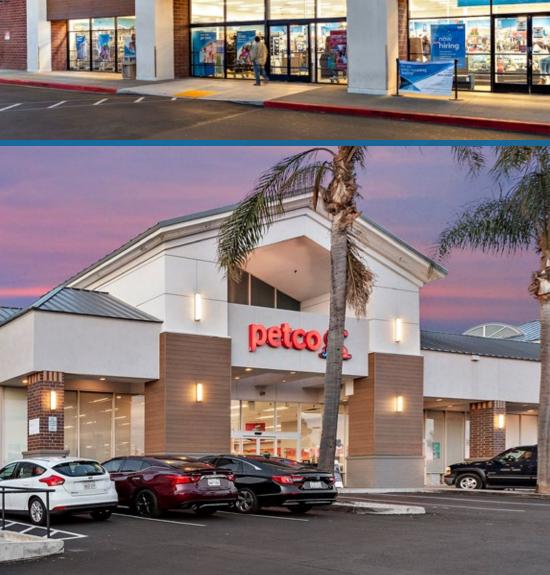

### CREDIT LINEUP

Over 80% of Poinsettia Plaza's income is derived from national or credit tenants. While ALDI and Petco are privately held and unrated by major credit agencies, the rated tenants at Poinsettia Plaza are all at investment grade or higher.

### DEDICATED, LOYAL TENANT BASE

All of the junior anchors in the center, Ross, Office Depot, Petco, FedEx and Lamps Plus, have been tenants since the center opened. Over 73% of the center's income is derived from tenants with 10 or more years of occupancy.