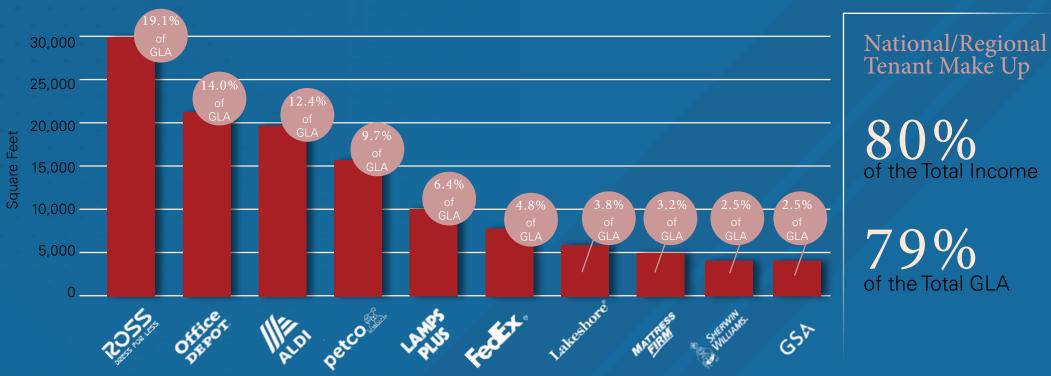

### CREDIT LINEUP

Over 80% of Poinsettia Plaza's income is derived from national or credit tenants. While ALDI and Petco are privately held and unrated by major credit agencies, the rated tenants at Poinsettia Plaza are all at investment grade or higher.

### DEDICATED, LOYAL TENANT BASE

All of the junior anchors in the center, Ross, Office Depot, Petco, FedEx and Lamps Plus, have been tenants since the center opened. Over 73% of the center's income is derived from tenants with 10 or more years of occupancy.