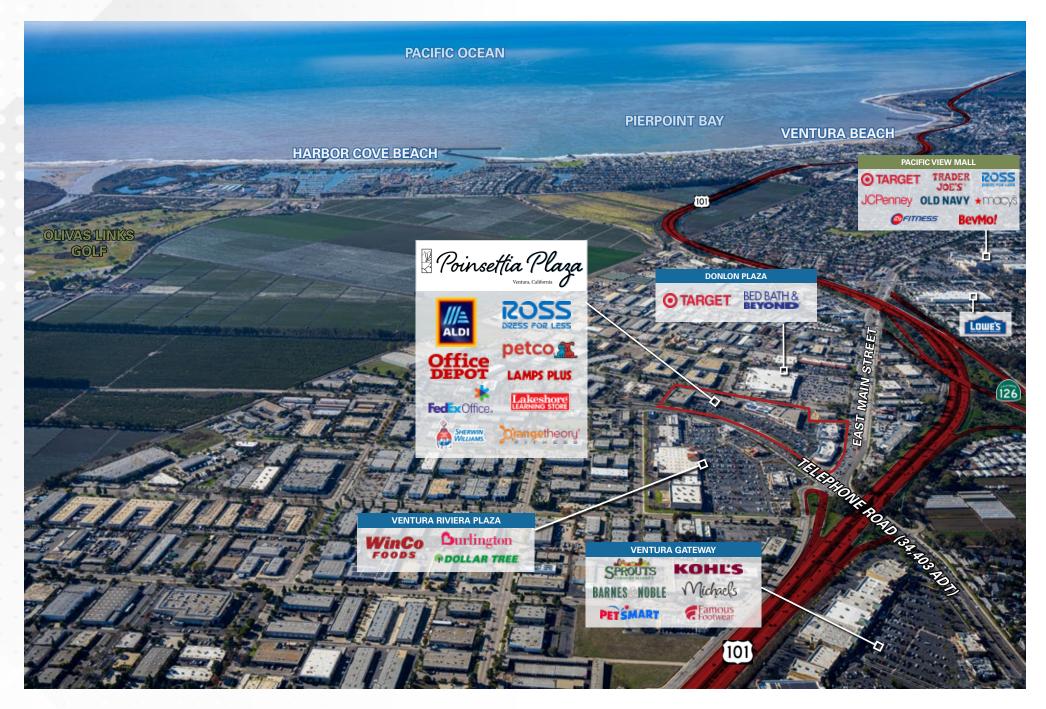

### LOCATION

Poinsettia Plaza is located at the epicenter of uber growth Ventura County, California. Here, four major thoroughfares converge: the 101 Freeway (the main coastal connector of Los Angeles and San Francisco – 126,000 average daily traffic), Highway 126 (the major east west route connecting the Santa Clarita Valley to the Pacific Ocean – 265,000 average daily traffic), Main Street (the main retail corridor of Ventura – 44,000 cars per day), and Telephone Road (major exit off of the 101 Freeway – 34,000 cars per day). The center is located only three miles from destination Ventura beaches and the Ventura Harbor.

### **TRAFFIC COUNT**

44,075 ADT- East Main Street 34,403 ADT- Telephone Road 126,000 AADT- US 101 (Ventura Freeway)