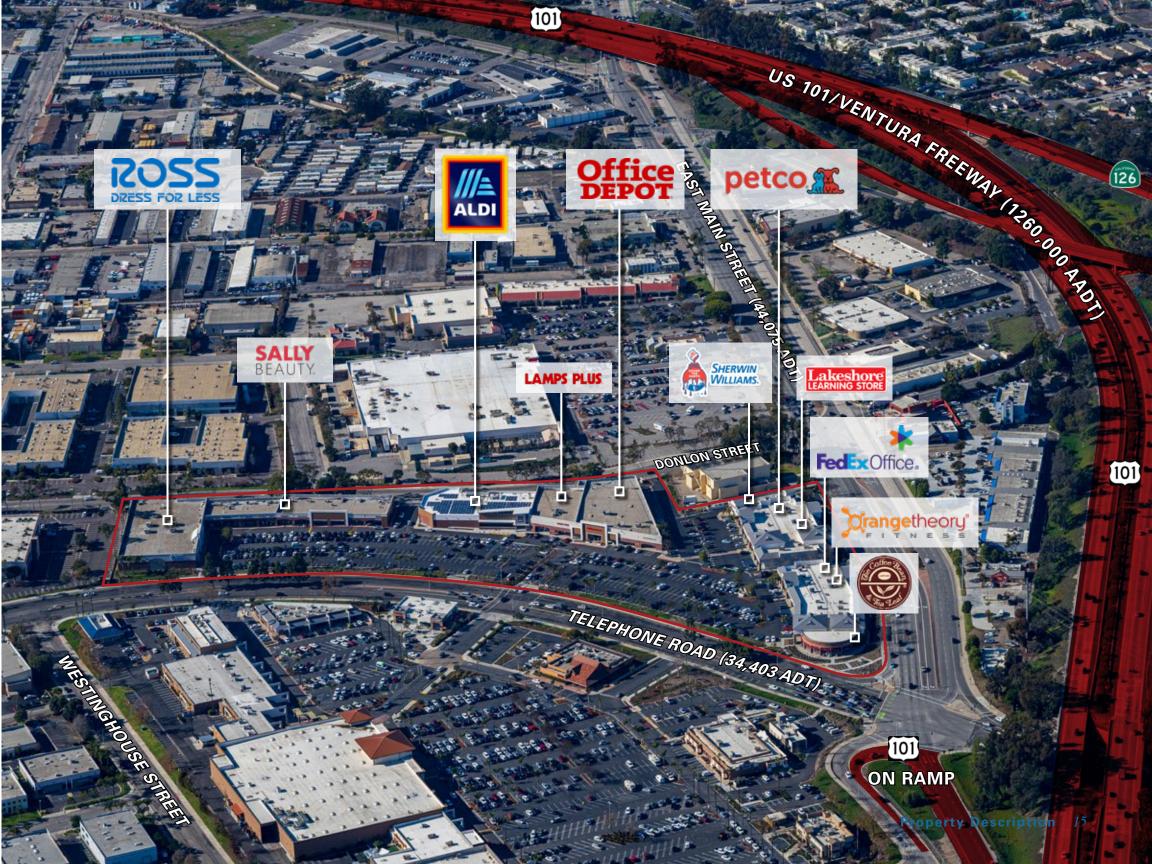

### LOCATION

Poinsettia Plaza is located at the epicenter of uber growth Ventura County, California. Here, four major thoroughfares converge: the 101 Freeway (the main coastal connector of Los Angeles and San Francisco – 126,000 average daily traffic), Highway 126 (the major east west route connecting the Santa Clarita Valley to the Pacific Ocean – 265,000 average daily traffic), Main Street (the main retail corridor of Ventura – 44,000 cars per day), and Telephone Road (major exit off of the 101 Freeway – 34,000 cars per day). The center is located only three miles from destination Ventura beaches and the Ventura Harbor.

### **TRAFFIC COUNT**

44,075 ADT- East Main Street 34,403 ADT- Telephone Road 126,000 AADT- US 101 (Ventura Freeway)

### ACCESS

There are six total ingress/egress; two entry drives to the property each along Donlon Street, Main Street and Telephone Road, one of which is signalized.