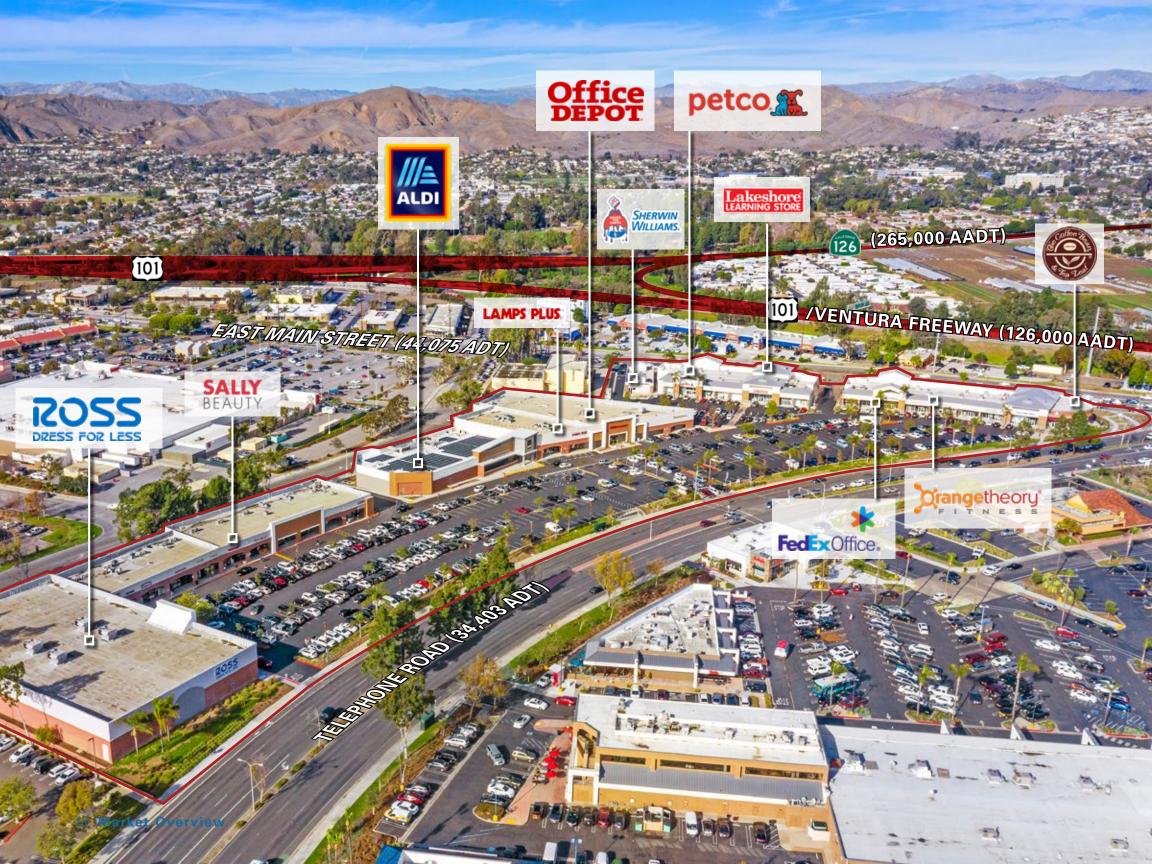

### LOCATION

Poinsettia Plaza is located at the epicenter of uber growth Ventura County, California. Here, four major thoroughfares converge: the 101 Freeway (the main coastal connector of Los Angeles and San Francisco – 126,000 average daily traffic), Highway 126 (the major east west route connecting the Santa Clarita Valley to the Pacific Ocean – 265,000 average daily traffic), Main Street (the main retail corridor of Ventura – 44,000 cars per day), and Telephone Road (major exit off of the 101 Freeway – 34,000 cars per day). The center is located only three miles from destination Ventura beaches and the Ventura Harbor.

### HIGH DEMAND SUBMARKET

AMPS PLUS

The Ventura trade area is comprised of 1,500,000 square feet of retail with average occupancy of 95% across more then ten (10) centers. In addition, shops rents are averaging \$42 per square foot as tenant demand continues to outpace vacancy.

### CREDIT LINEUP

Over 80% of Poinsettia Plaza's income is derived from national or credit tenants. While ALDI and Petco are privately held and unrated by major credit agencies, the rated tenants at Poinsettia Plaza are all at investment grade or higher.

### DEDICATED, LOYAL TENANT BASE

All of the junior anchors in the center, Ross, Office Depot, Petco, FedEx and Lamps Plus, have been tenants since the center opened. Over 73% of the center's income is derived from tenants with 10 or more years of occupancy.

### **TENANT PERFORMANCE**

Tenants within Poinsettia Plaza have enjoyed strong tenant sales. Ross Dress for Less is reportedly one of the strongest stores in western United States, while Office Depot store sales are well north of the company average, serving as a major hub for the region. Tenant sales are sure to increase further with the addition of ALDI and the added daily trips the tenant generates.