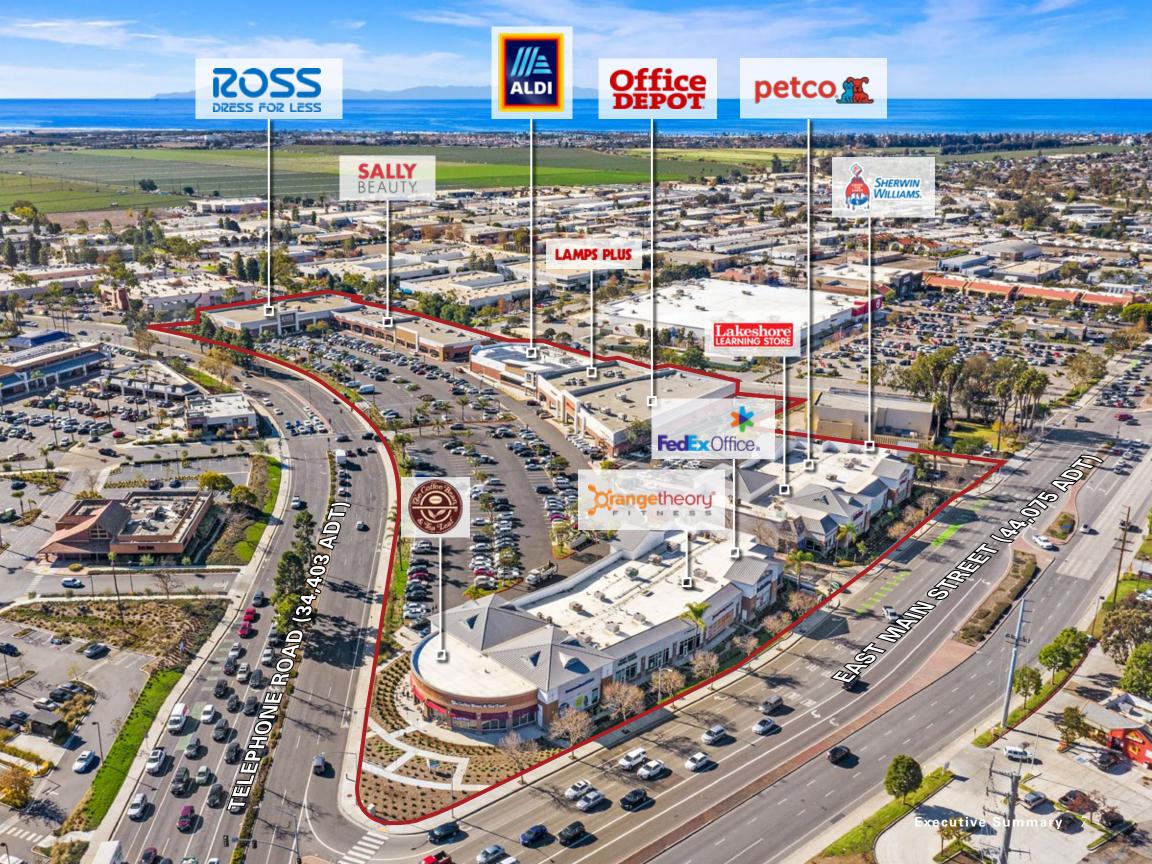

### LOCATION

Poinsettia Plaza is located at the epicenter of uber growth Ventura County, California. Here, four major thoroughfares converge: the 101 Freeway (the main coastal connector of Los Angeles and San Francisco – 126,000 average daily traffic), Highway 126 (the major east west route connecting the Santa Clarita Valley to the Pacific Ocean – 265,000 average daily traffic), Main Street (the main retail corridor of Ventura – 44,000 cars per day), and Telephone Road (major exit off of the 101 Freeway – 34,000 cars per day). The center is located only three miles from destination Ventura beaches and the Ventura Harbor.

### HIGH DEMAND SUBMARKET

AMPS PLUS

The Ventura trade area is comprised of 1,500,000 square feet of retail with average occupancy of 95% across more then ten (10) centers. In addition, shops rents are averaging \$42 per square foot as tenant demand continues to outpace vacancy.

### CREDIT LINEUP

Over 80% of Poinsettia Plaza's income is derived from national or credit tenants. While ALDI and Petco are privately held and unrated by major credit agencies, the rated tenants at Poinsettia Plaza are all at investment grade or higher.

### DEDICATED, LOYAL TENANT BASE

All of the junior anchors in the center, Ross, Office Depot, Petco, FedEx and Lamps Plus, have been tenants since the center opened. Over 73% of the center's income is derived from tenants with 10 or more years of occupancy.