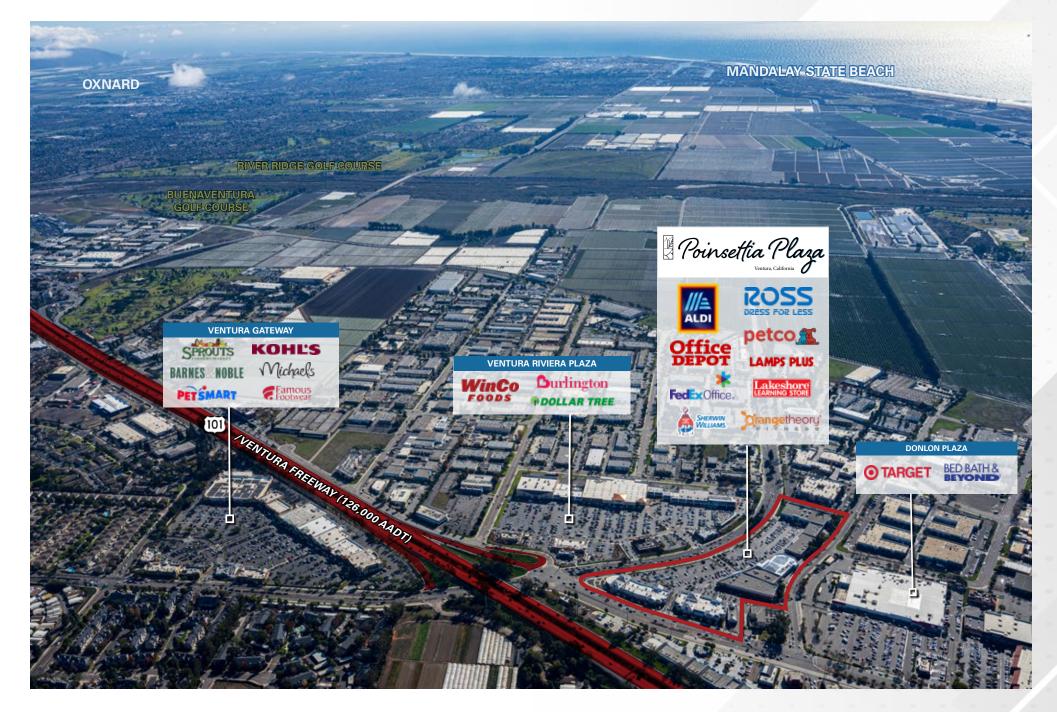

### LOCATION

Poinsettia Plaza is located at the epicenter of uber growth Ventura County, California. Here, four major thoroughfares converge: the 101 Freeway (the main coastal connector of Los Angeles and San Francisco – 126,000 average daily traffic), Highway 126 (the major east west route connecting the Santa Clarita Valley to the Pacific Ocean – 265,000 average daily traffic), Main Street (the main retail corridor of Ventura – 44,000 cars per day), and Telephone Road (major exit off of the 101 Freeway – 34,000 cars per day). The center is located only three miles from destination Ventura beaches and the Ventura Harbor.

### **TRAFFIC COUNT**

44,075 ADT- East Main Street 34,403 ADT- Telephone Road 126,000 AADT- US 101 (Ventura Freeway)