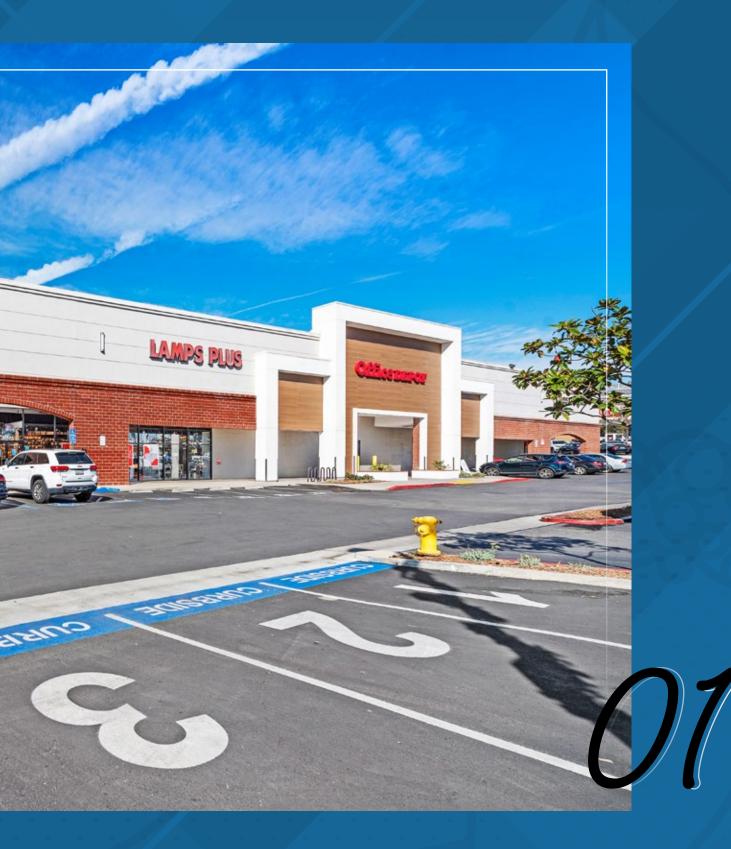

## **Executive Summary**

Newmark Retail Capital Markets is pleased to present the opportunity to acquire Poinsettia Plaza, a high performing grocery anchored, 96% occupied shopping center serving at the epicenter of the dense, high-growth Ventura County in Southern California. Poinsettia Plaza is located only three miles from the beach with a credit tenant roster averaging over twenty years of tenure and enjoying historically strong sales. The recent arrival of grocer ALDI in 2021 will undoubtedly drive additional traffic to an already successful shopping center and allow investor to enjoy a steady income stream through the hold period.

### LOCATION

Poinsettia Plaza is located at the epicenter of uber growth Ventura County, California. Here, four major thoroughfares converge: the 101 Freeway (the main coastal connector of Los Angeles and San Francisco – 126,000 average daily traffic), Highway 126 (the major east west route connecting the Santa Clarita Valley to the Pacific Ocean – 265,000 average daily traffic), Main Street (the main retail corridor of Ventura – 44,000 cars per day), and Telephone Road (major exit off of the 101 Freeway – 34,000 cars per day). The center is located only three miles from destination Ventura beaches and the Ventura Harbor.