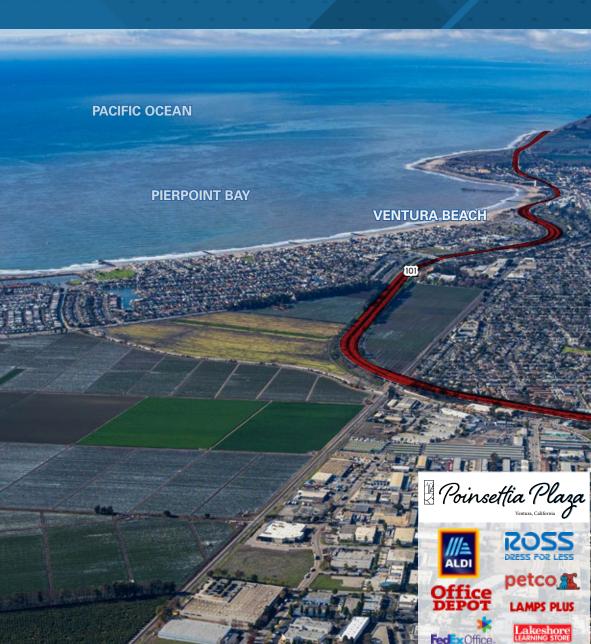

### LOCATION

Poinsettia Plaza is located at the epicenter of uber growth Ventura County, California. Here, four major thoroughfares converge: the 101 Freeway (the main coastal connector of Los Angeles and San Francisco – 126,000 average daily traffic), Highway 126 (the major east west route connecting the Santa Clarita Valley to the Pacific Ocean – 265,000 average daily traffic), Main Street (the main retail corridor of Ventura – 44,000 cars per day), and Telephone Road (major exit off of the 101 Freeway – 34,000 cars per day). The center is located only three miles from destination Ventura beaches and the Ventura Harbor.