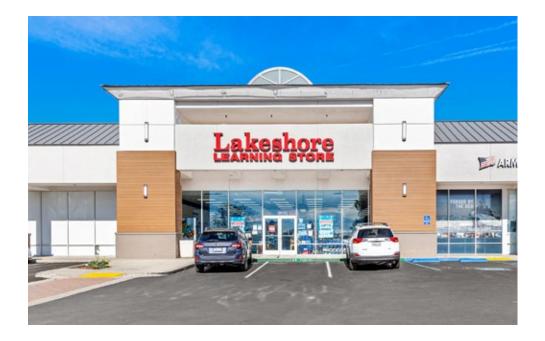

Poinsettia Plaza

Ventura, California

Newmark (Newmark, the "Agent") has been engaged as the exclusive sales representative for the sale of Poinsettia Plaza (the "Property") by 'Ownership' (the "Seller").

## **Executive Summary**

Newmark Retail Capital Markets is pleased to present the opportunity to acquire Poinsettia Plaza, a high performing grocery anchored, 96% occupied shopping center serving at the epicenter of the dense, high-growth Ventura County in Southern California. Poinsettia Plaza is located only three miles from the beach with a credit tenant roster averaging over twenty years of tenure and enjoying historically strong sales. The recent arrival of grocer ALDI in 2021 will undoubtedly drive additional traffic to an already successful shopping center and allow investor to enjoy a steady income stream through the hold period.

### LOCATION

Poinsettia Plaza is located at the epicenter of uber growth Ventura County, California. Here, four major thoroughfares converge: the 101 Freeway (the main coastal connector of Los Angeles and San Francisco – 126,000 average daily traffic), Highway 126 (the major east west route connecting the Santa Clarita Valley to the Pacific Ocean – 265,000 average daily traffic), Main Street (the main retail corridor of Ventura – 44,000 cars per day), and Telephone Road (major exit off of the 101 Freeway – 34,000 cars per day). The center is located only three miles from destination Ventura beaches and the Ventura Harbor.