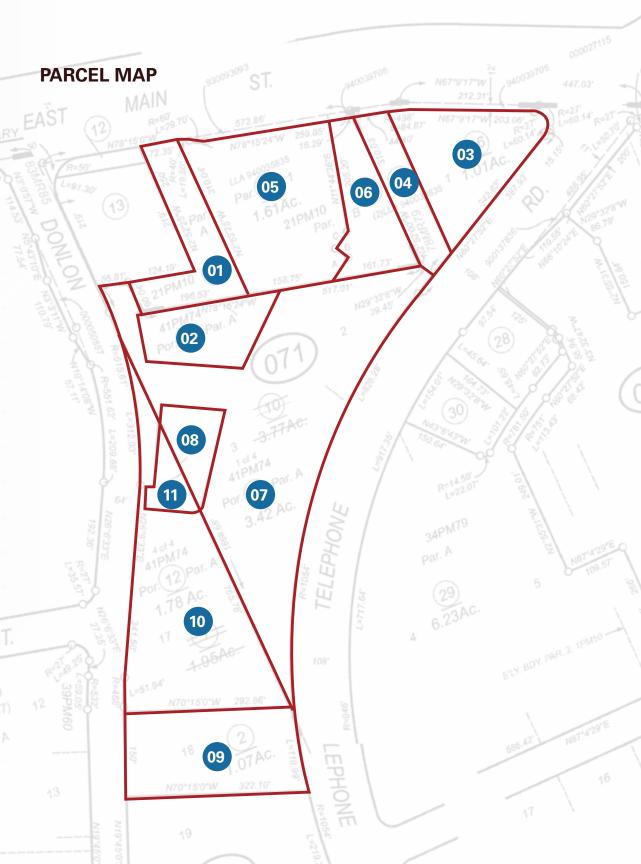

### Assesors Parcel Number

| #     | APN           | Acreage | Land Sq. Ft. |
|-------|---------------|---------|--------------|
| 01    | 084-0-071-060 | 0.67    | 29,185       |
| 02    | 084-0-071-115 | 0.46    | 20,000       |
| 03    | 084-0-071-165 | 1.00    | 43,757       |
| 04    | 084-0-071-175 | 0.38    | 16,412       |
| 05    | 084-0-071-180 | 1.61    | 69,958       |
| 06    | 084-0-071-190 | 0.60    | 26,192       |
| 07    | 084-0-071-205 | 3.42    | 149,065      |
| 08    | 084-0-071-215 | 0.29    | 12,488       |
| 09    | 084-0-093-025 | 1.10    | 47,916       |
| 10    | 084-0-093-125 | 1.78    | 77,570       |
| 11    | 084-0-093-135 | 0.17    | 7,361        |
| Total |               | 11.48   | 499,904      |