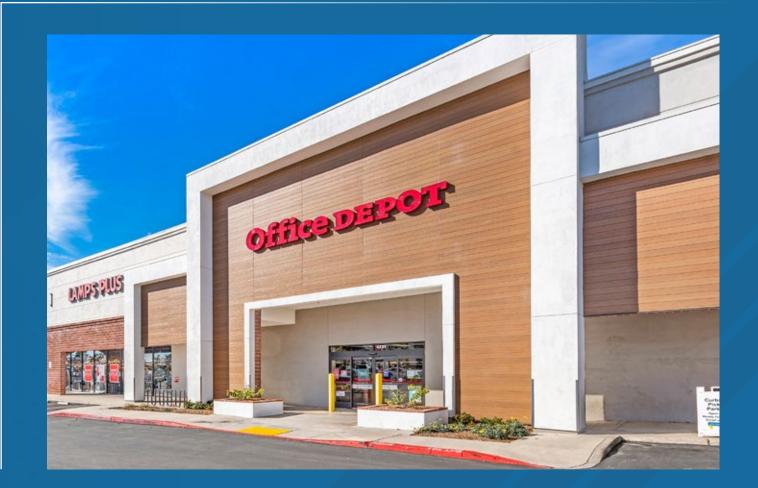

### DEDICATED, LOYAL TENANT BASE

All of the junior anchors in the center, Ross, Office Depot, Petco, FedEx and Lamps Plus, have been tenants since the center opened. Over 73% of the center's income is derived from tenants with 10 or more years of occupancy.

### **TENANT PERFORMANCE**

Tenants within Poinsettia Plaza have enjoyed strong tenant sales. Ross Dress for Less is reportedly one of the strongest stores in western United States, while Office Depot store sales are well north of the company average, serving as a major hub for the region. Tenant sales are sure to increase further with the addition of ALDI and the added daily trips the tenant generates.

| Major Tenant        | Original Term<br>Start Date | Years at<br>Property |
|---------------------|-----------------------------|----------------------|
| Office Depot        | 1985                        | 36                   |
| Ross Dress for Less | 1986                        | 36                   |
| Petco               | 1994                        | 28                   |
| Lamps Plus          | 1985                        | 36                   |
| FedEx               | 1993                        | 28                   |