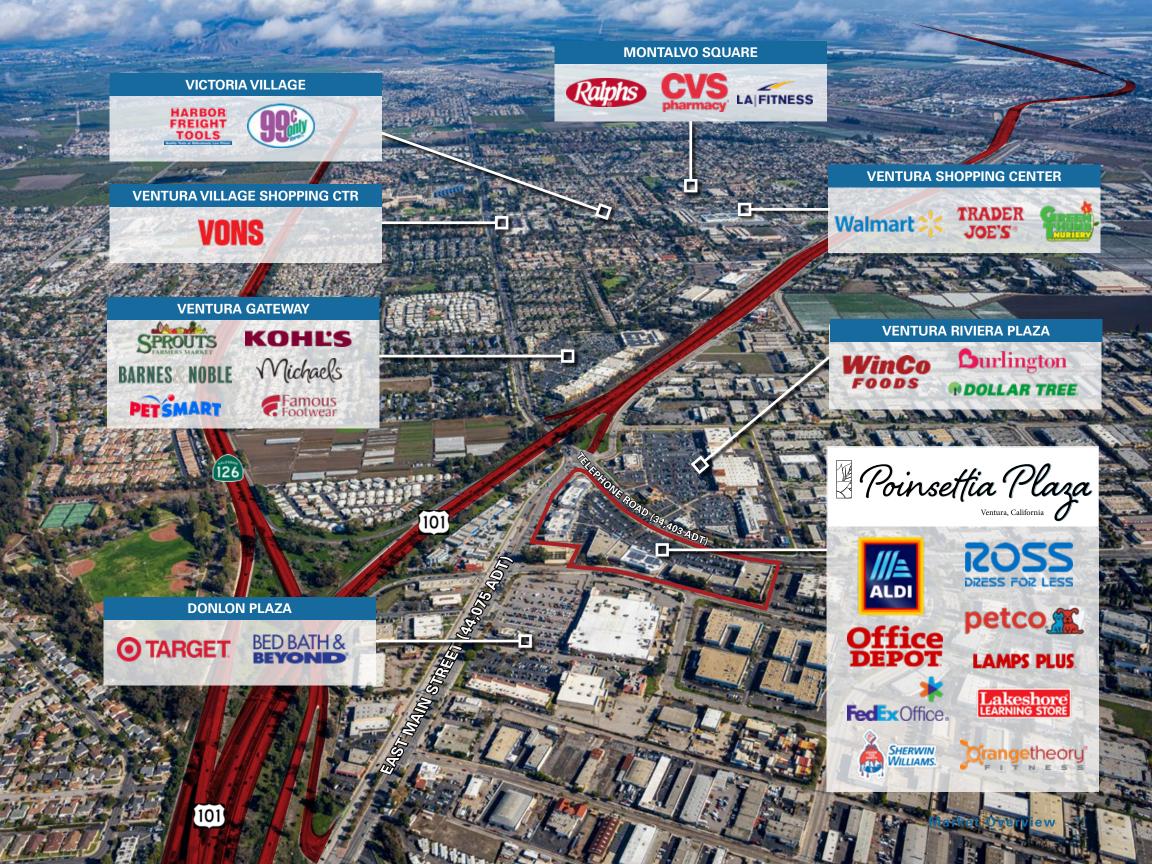

### LOCATION

Poinsettia Plaza is located at the epicenter of uber growth Ventura County, California. Here, four major thoroughfares converge: the 101 Freeway (the main coastal connector of Los Angeles and San Francisco – 126,000 average daily traffic), Highway 126 (the major east west route connecting the Santa Clarita Valley to the Pacific Ocean – 265,000 average daily traffic), Main Street (the main retail corridor of Ventura – 44,000 cars per day), and Telephone Road (major exit off of the 101 Freeway – 34,000 cars per day). The center is located only three miles from destination Ventura beaches and the Ventura Harbor.

### HIGH DEMAND SUBMARKET

AMPS PLUS

The Ventura trade area is comprised of 1,500,000 square feet of retail with average occupancy of 95% across more then ten (10) centers. In addition, shops rents are averaging \$42 per square foot as tenant demand continues to outpace vacancy.