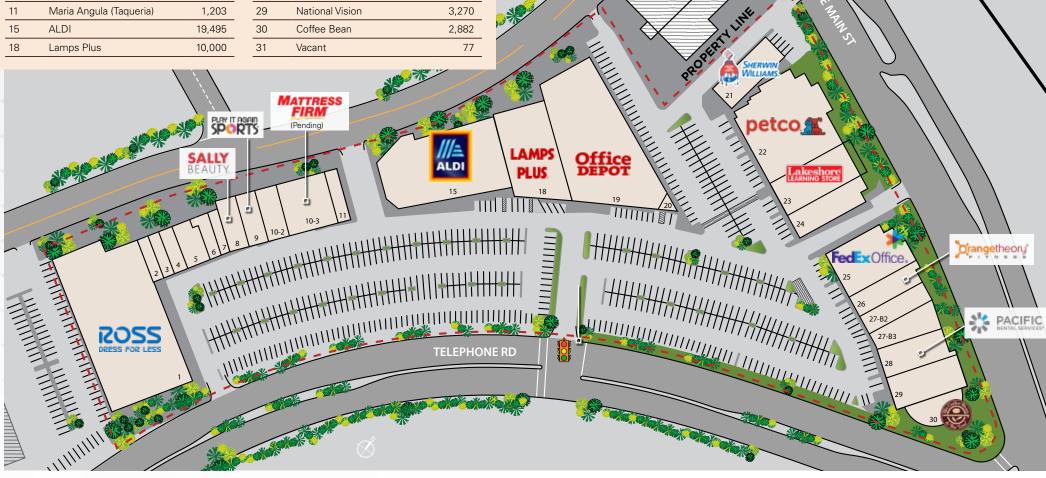

### DEDICATED, LOYAL TENANT BASE

All of the junior anchors in the center, Ross, Office Depot, Petco, FedEx and Lamps Plus, have been tenants since the center opened. Over 73% of the center's income is derived from tenants with 10 or more years of occupancy.

### **TENANT PERFORMANCE**

Tenants within Poinsettia Plaza have enjoyed strong tenant sales. Ross Dress for Less is reportedly one of the strongest stores in western United States, while Office Depot store sales are well north of the company average, serving as a major hub for the region. Tenant sales are sure to increase further with the addition of ALDI and the added daily trips the tenant generates.

| Major Tenant        | Original Term<br>Start Date | Years at<br>Property |
|---------------------|-----------------------------|----------------------|
| Office Depot        | 1985                        | 36                   |
| Ross Dress for Less | 1986                        | 36                   |
| Petco               | 1994                        | 28                   |
| Lamps Plus          | 1985                        | 36                   |
| FedEx               | 1993                        | 28                   |