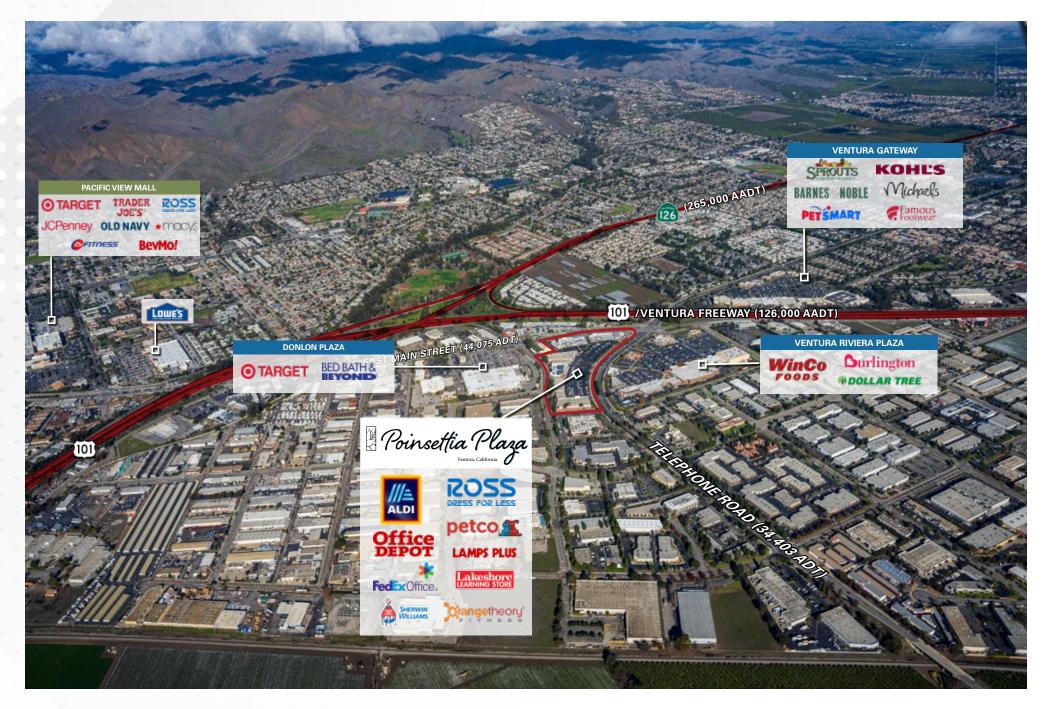

### LOCATION

Poinsettia Plaza is located at the epicenter of uber growth Ventura County, California. Here, four major thoroughfares converge: the 101 Freeway (the main coastal connector of Los Angeles and San Francisco – 126,000 average daily traffic), Highway 126 (the major east west route connecting the Santa Clarita Valley to the Pacific Ocean – 265,000 average daily traffic), Main Street (the main retail corridor of Ventura – 44,000 cars per day), and Telephone Road (major exit off of the 101 Freeway – 34,000 cars per day). The center is located only three miles from destination Ventura beaches and the Ventura Harbor.

### HIGH DEMAND SUBMARKET

AMPS PLUS

The Ventura trade area is comprised of 1,500,000 square feet of retail with average occupancy of 95% across more then ten (10) centers. In addition, shops rents are averaging \$42 per square foot as tenant demand continues to outpace vacancy.