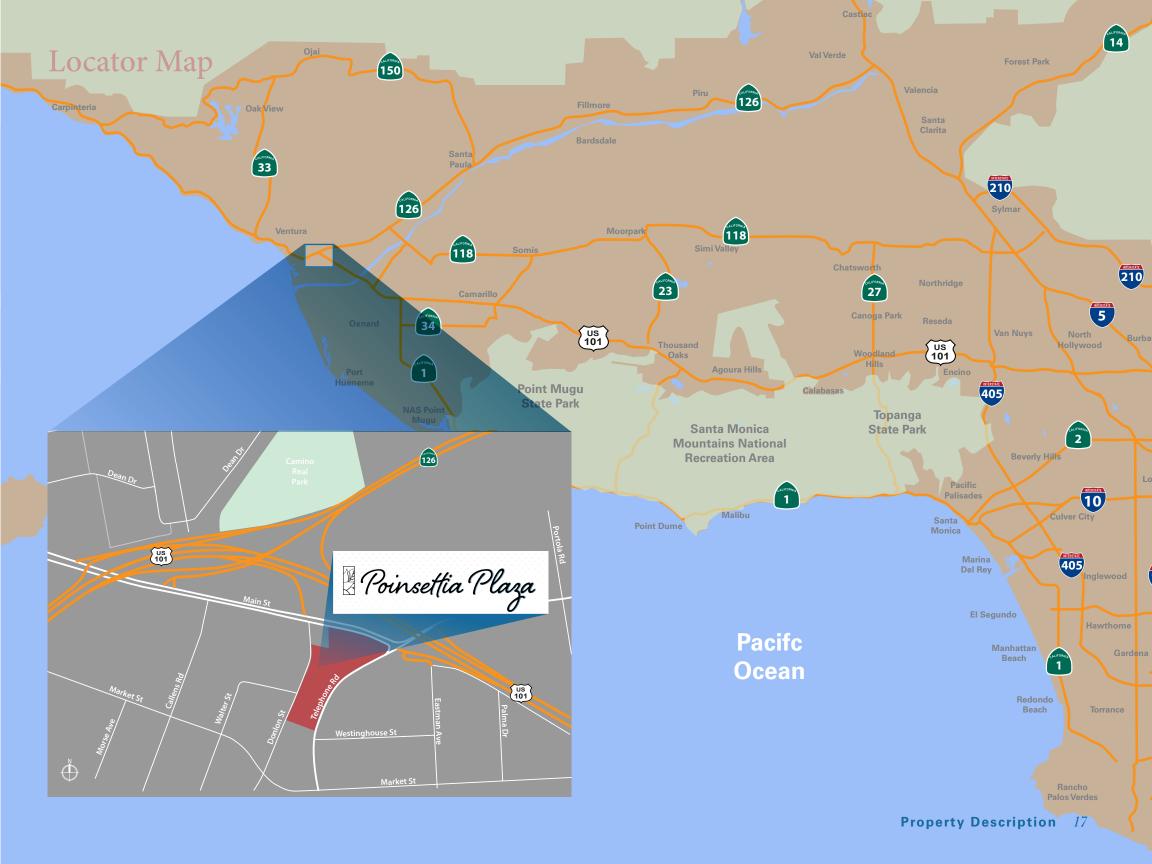

### LOCATION

Poinsettia Plaza is located at the epicenter of uber growth Ventura County, California. Here, four major thoroughfares converge: the 101 Freeway (the main coastal connector of Los Angeles and San Francisco – 126,000 average daily traffic), Highway 126 (the major east west route connecting the Santa Clarita Valley to the Pacific Ocean – 265,000 average daily traffic), Main Street (the main retail corridor of Ventura – 44,000 cars per day), and Telephone Road (major exit off of the 101 Freeway – 34,000 cars per day). The center is located only three miles from destination Ventura beaches and the Ventura Harbor.