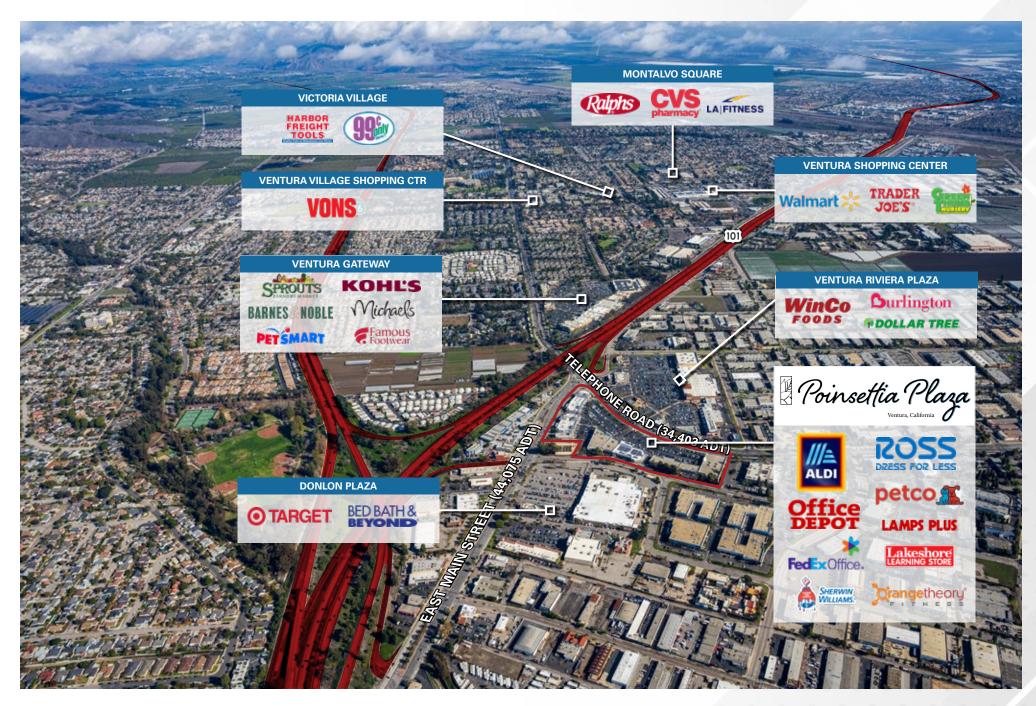

### LOCATION

Poinsettia Plaza is located at the epicenter of uber growth Ventura County, California. Here, four major thoroughfares converge: the 101 Freeway (the main coastal connector of Los Angeles and San Francisco – 126,000 average daily traffic), Highway 126 (the major east west route connecting the Santa Clarita Valley to the Pacific Ocean – 265,000 average daily traffic), Main Street (the main retail corridor of Ventura – 44,000 cars per day), and Telephone Road (major exit off of the 101 Freeway – 34,000 cars per day). The center is located only three miles from destination Ventura beaches and the Ventura Harbor.

### HIGH DEMAND SUBMARKET

AMPS PLUS

The Ventura trade area is comprised of 1,500,000 square feet of retail with average occupancy of 95% across more then ten (10) centers. In addition, shops rents are averaging \$42 per square foot as tenant demand continues to outpace vacancy.

### **TRAFFIC COUNT**

44,075 ADT- East Main Street 34,403 ADT- Telephone Road 126,000 AADT- US 101 (Ventura Freeway)