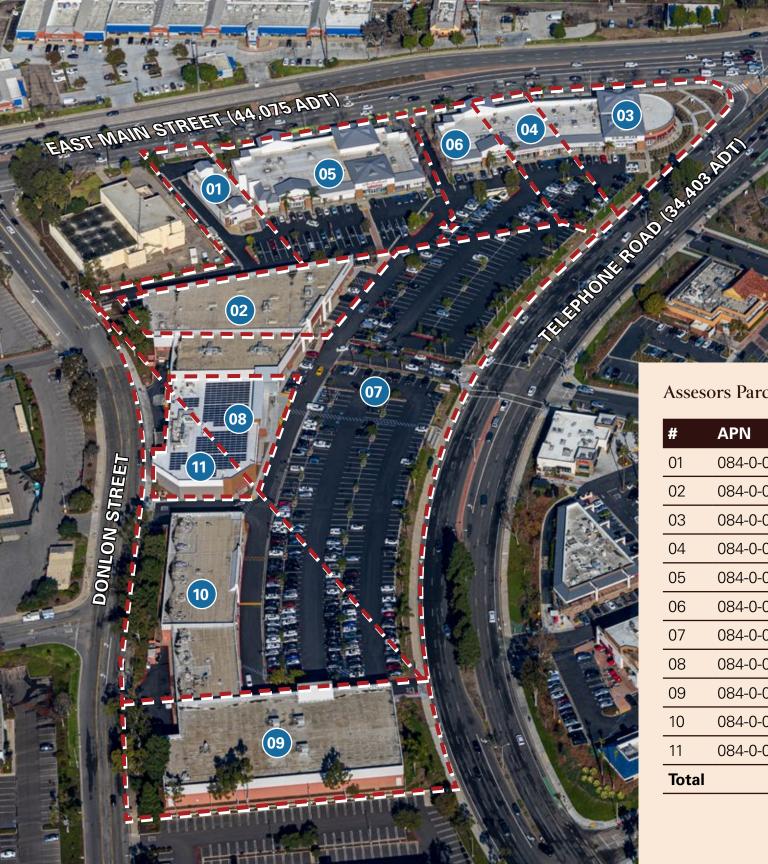

### Assesors Parcel Number

| #     | APN           | Acreage | Land Sq. Ft. |
|-------|---------------|---------|--------------|
| 01    | 084-0-071-060 | 0.67    | 29,185       |
| 02    | 084-0-071-115 | 0.46    | 20,000       |
| 03    | 084-0-071-165 | 1.00    | 43,757       |
| 04    | 084-0-071-175 | 0.38    | 16,412       |
| 05    | 084-0-071-180 | 1.61    | 69,958       |
| 06    | 084-0-071-190 | 0.60    | 26,192       |
| 07    | 084-0-071-205 | 3.42    | 149,065      |
| 08    | 084-0-071-215 | 0.29    | 12,488       |
| 09    | 084-0-093-025 | 1.10    | 47,916       |
| 10    | 084-0-093-125 | 1.78    | 77,570       |
| 11    | 084-0-093-135 | 0.17    | 7,361        |
| Total |               | 11.48   | 499,904      |