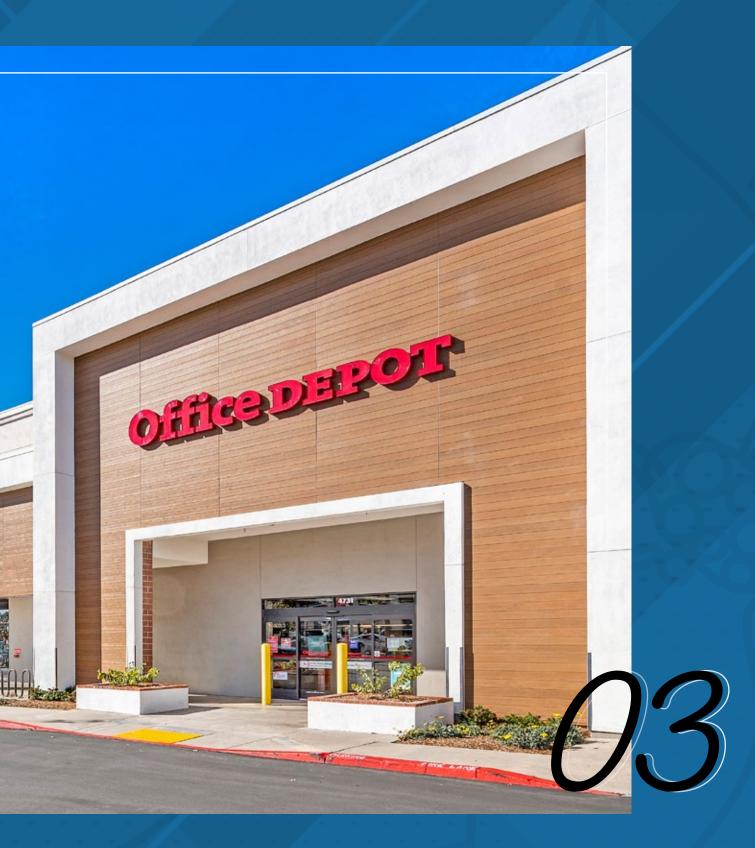

### DEDICATED, LOYAL TENANT BASE

All of the junior anchors in the center, Ross, Office Depot, Petco, FedEx and Lamps Plus, have been tenants since the center opened. Over 73% of the center's income is derived from tenants with 10 or more years of occupancy.

### **TENANT PERFORMANCE**

Tenants within Poinsettia Plaza have enjoyed strong tenant sales. Ross Dress for Less is reportedly one of the strongest stores in western United States, while Office Depot store sales are well north of the company average, serving as a major hub for the region. Tenant sales are sure to increase further with the addition of ALDI and the added daily trips the tenant generates.

| Major Tenant        | Original Term<br>Start Date | Years at<br>Property |
|---------------------|-----------------------------|----------------------|
| Office Depot        | 1985                        | 36                   |
| Ross Dress for Less | 1986                        | 36                   |
| Petco               | 1994                        | 28                   |
| Lamps Plus          | 1985                        | 36                   |
| FedEx               | 1993                        | 28                   |