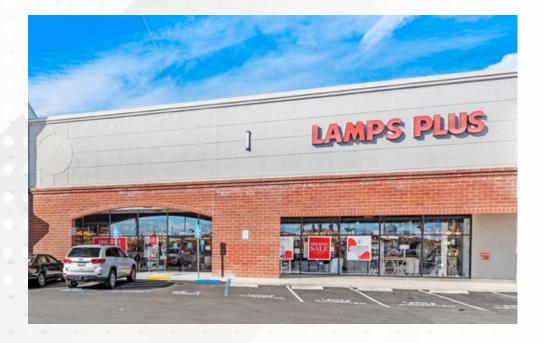

### DEDICATED, LOYAL TENANT BASE

All of the junior anchors in the center, Ross, Office Depot, Petco, FedEx and Lamps Plus, have been tenants since the center opened. Over 73% of the center's income is derived from tenants with 10 or more years of occupancy.

| Major Tenant        | Original Term<br>Start Date | Years at<br>Property |
|---------------------|-----------------------------|----------------------|
| Office Depot        | 1985                        | 36                   |
| Ross Dress for Less | 1986                        | 36                   |
| Petco               | 1994                        | 28                   |
| Lamps Plus          | 1985                        | 36                   |
| FedEx               | 1993                        | 28                   |