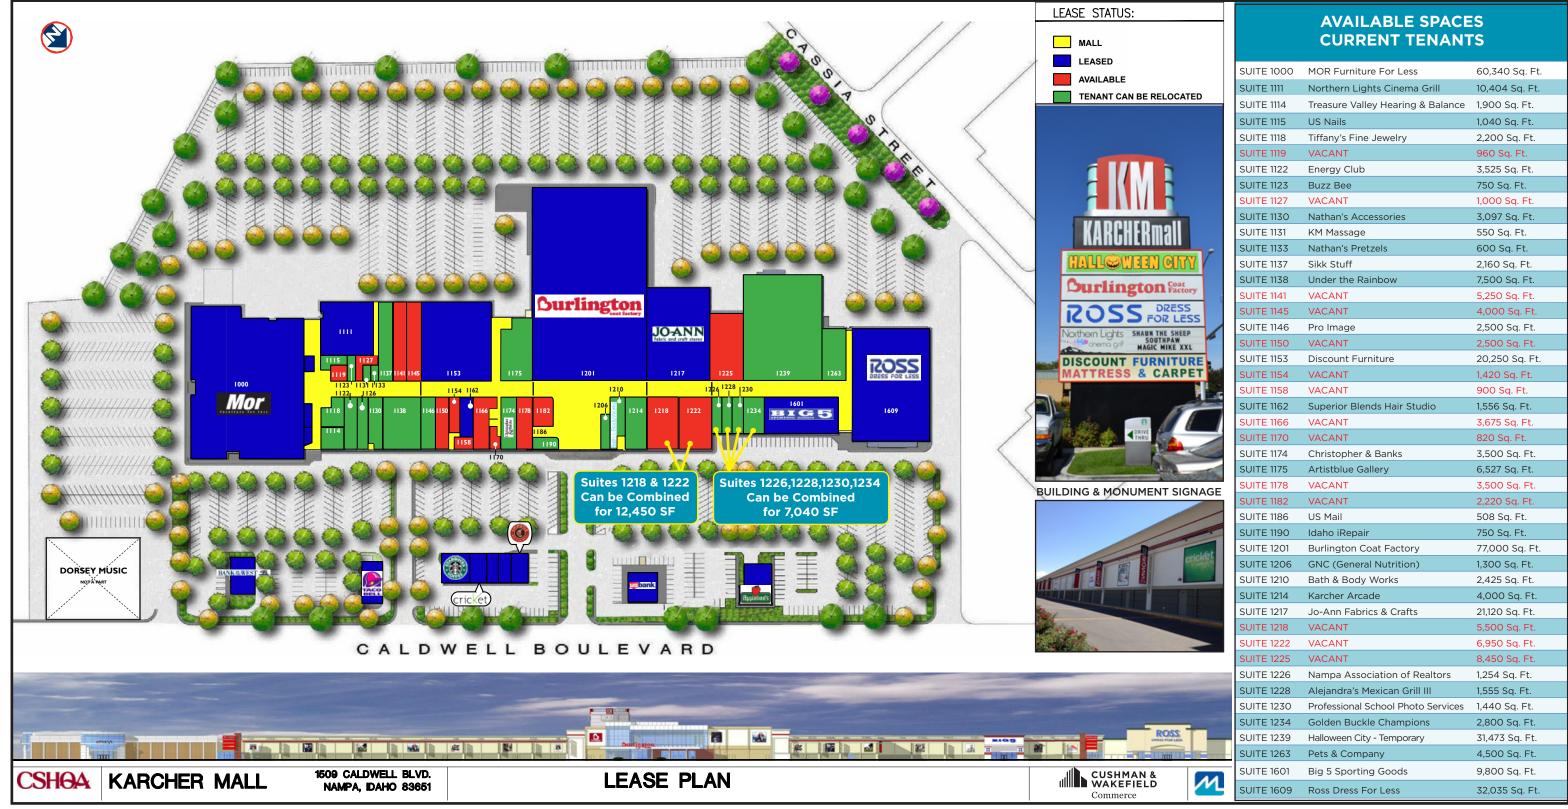

## **Property Highlights**

- Prime Retail Shop Space on Karcher and the Caldwell Boulevard
- Excellent Visibility and Traffic Counts 25,000 Average Daily Traffic
- Spaces Include Interior & Exterior Building Signage with Potential Monument Signage on Caldwell Boulevard
- · This Regional Mall Recently Underwent Major Renovations and Updates
- Current Tenants Include Major Retailers: Big 5, Burlington Coat Factory, Jo-Ann Fabrics, MOR Furniture For Less, Ross and more
- Easy Access In and Out of Site. Just off Interstate 84 at Exit 33
- The Karcher Mall Draws Shoppers from Surrounding Cities: Nampa, Caldwell, Middleton, Homedale, Parma and more