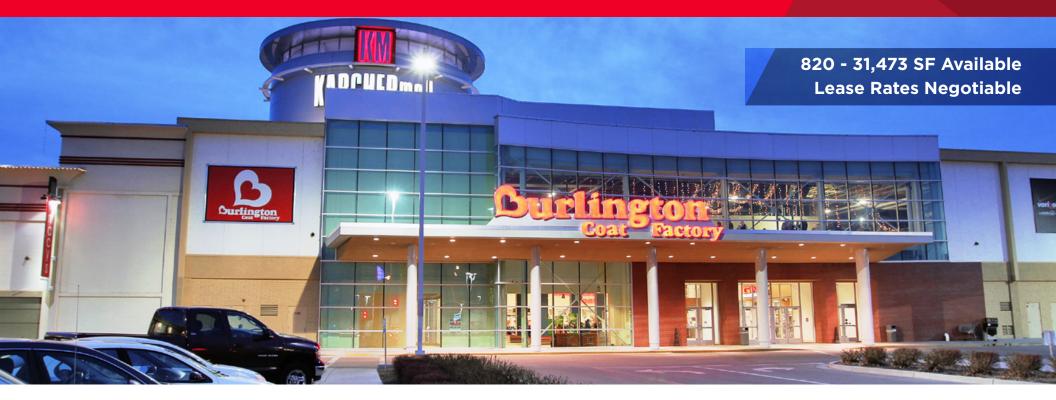

## **Karcher Mall Retail Shop Spaces**

1509 - 1601 Caldwell Boulevard, Caldwell, Idaho 83651

## **Property Highlights**

- Prime Retail Shop Space on Karcher and the Caldwell Boulevard
- Excellent Visibility and Traffic Counts 25,000 Average Daily Traffic
- Spaces Include Interior & Exterior Building Signage with Potential Monument Signage on Caldwell Boulevard
- · This Regional Mall Recently Underwent Major Renovations and Updates
- Current Tenants Include Major Retailers: Big 5, Burlington Coat Factory, Jo-Ann Fabrics, MOR Furniture For Less, Ross and more
- Easy Access In and Out of Site. Just off Interstate 84 at Exit 33
- The Karcher Mall Draws Shoppers from Surrounding Cities: Nampa, Caldwell, Middleton, Homedale, Parma and more