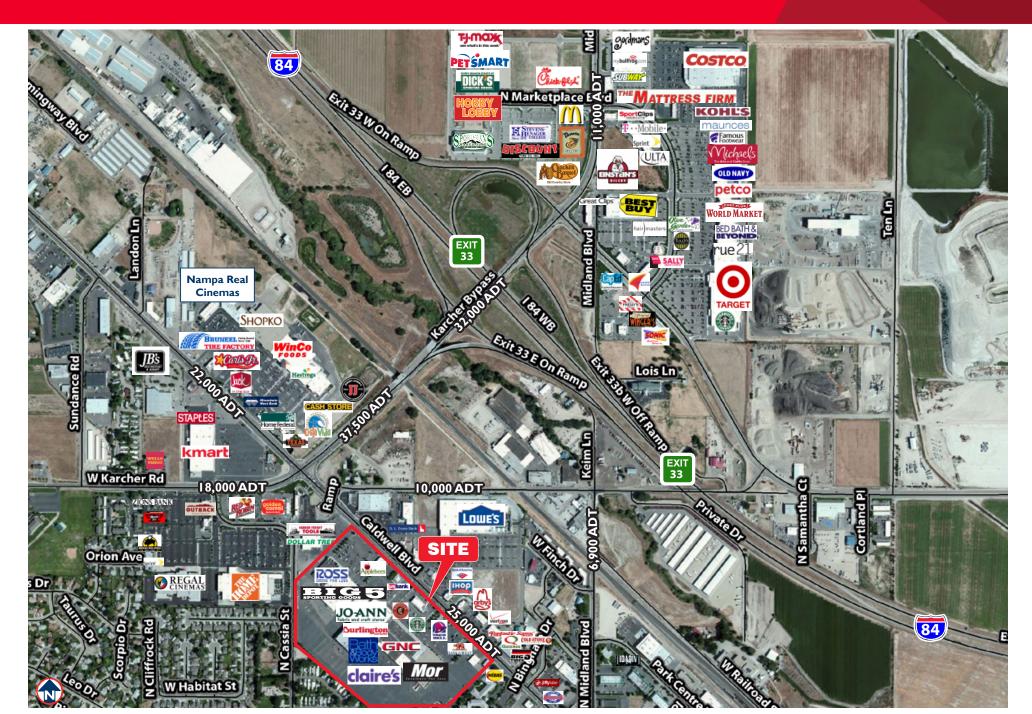

## **Property Highlights**

- Prime Retail Shop Space on Karcher and the Caldwell Boulevard
- Excellent Visibility and Traffic Counts 25,000 Average Daily Traffic
- Spaces Include Interior & Exterior Building Signage with Potential Monument Signage on Caldwell Boulevard
- · This Regional Mall Recently Underwent Major Renovations and Updates
- Current Tenants Include Major Retailers: Big 5, Burlington Coat Factory, Jo-Ann Fabrics, MOR Furniture For Less, Ross and more
- Easy Access In and Out of Site. Just off Interstate 84 at Exit 33
- The Karcher Mall Draws Shoppers from Surrounding Cities: Nampa, Caldwell, Middleton, Homedale, Parma and more