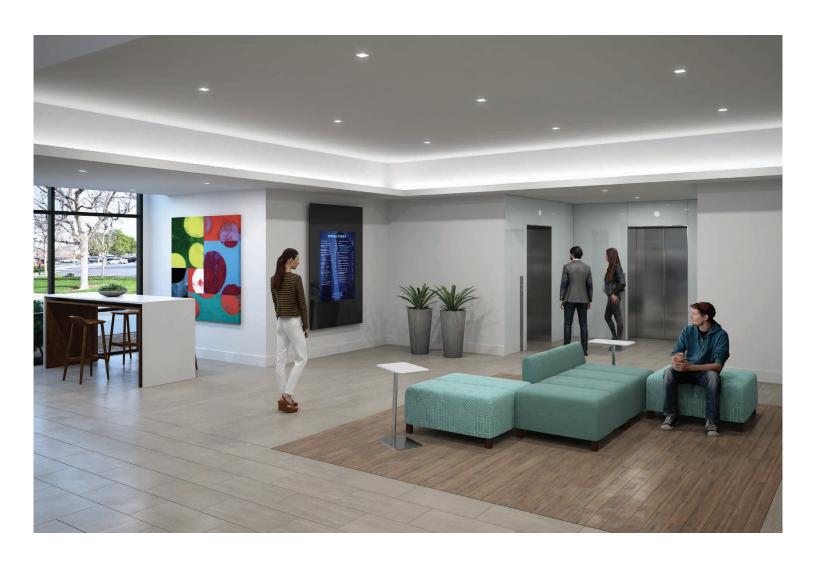

# The Atrium

Class A Office For Lease

16700 Valley View Ave La Mirada, CA 90638

#### **MAJOR REMODEL COMING SOON**





## Property Highlights

- + \$2.35 PSF / Full Service Gros
- + Great Central Mid-County Office Space
- + Excellent Access to the 5, 605 & 91 Freeways
- + Abundant Surface Parking Available 4:1,000 SF
- + On-Site Conference Center
- + Building Top Signage Available













## 1<sup>st</sup> Floor Suites



| Unavailable Suites |
|--------------------|
| Available Suites   |

| 1st Floor Availability |             |            |             |  |  |
|------------------------|-------------|------------|-------------|--|--|
| Suite                  | Square Feet | Rate PSF   | Available   |  |  |
| 150                    | 1,798 SF    | \$2.35 FSG | Immediately |  |  |

## 2<sup>nd</sup> Floor Suites





| 2nd Floor Availability |             |            |           |  |  |
|----------