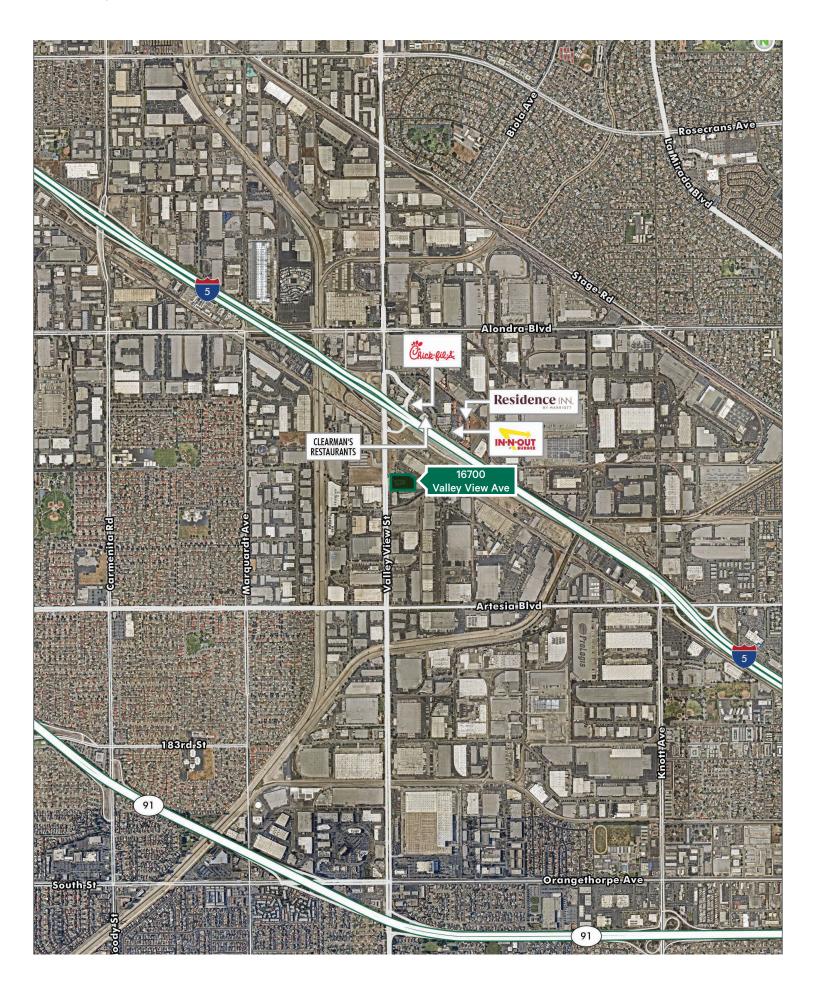

## Property Highlights

- + \$2.35 PSF / Full Service Gros
- + Great Central Mid-County Office Space
- + Excellent Access to the 5, 605 & 91 Freeways
- + Abundant Surface Parking Available 4:1,000 SF
- + On-Site Conference Center
- + Building Top Signage Available