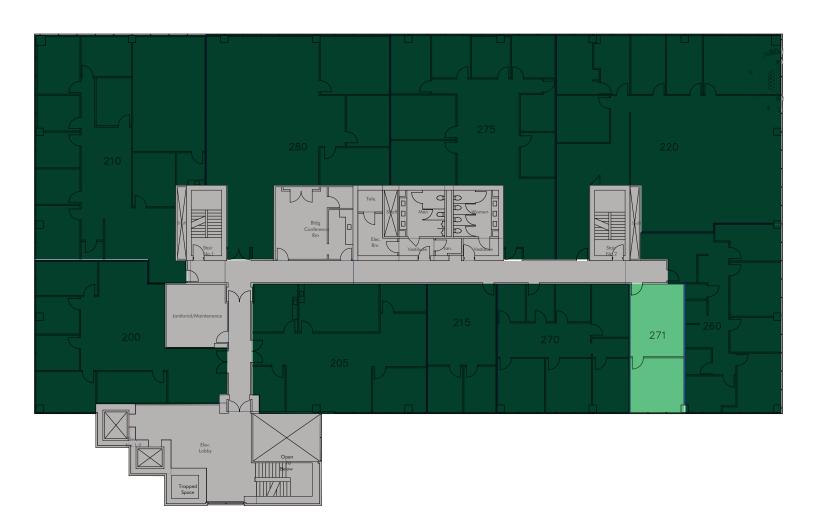

## 2<sup>nd</sup> Floor Suites

| 2nd Floor Availability |             |            |           |  |  |
|------------------------|-------------|------------|-----------|--|--|
| Suite                  | Square Feet | Rate PSF   | Available |  |  |
| 271                    | 644 RSF     | \$2.35 FSG | 5/1/2022  |  |  |