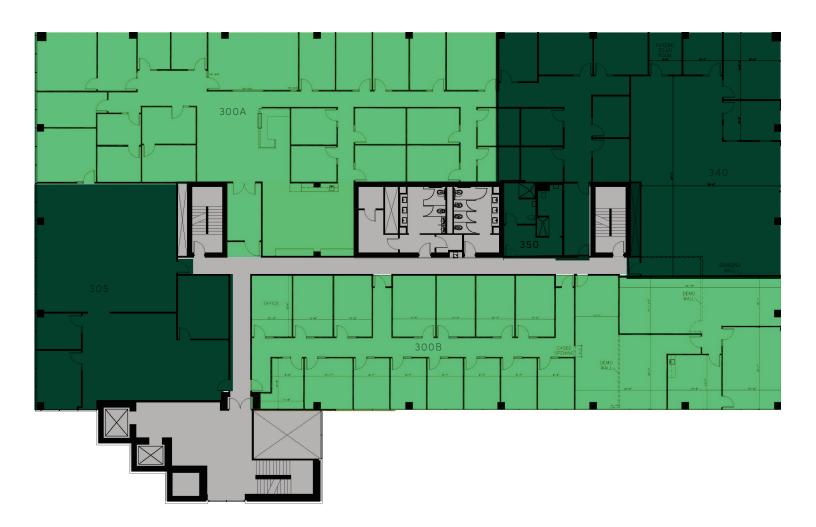

## 3<sup>rd</sup> Floor Suites

| 3rd Floor Availability |             |            |             |  |  |
|------------------------|-------------|------------|-------------|--|--|
| Suite                  | Square Feet | Rate PSF   | Available   |  |  |
| 300A                   | 6,958 RSF   | \$2.35 FSG | Immediately |  |  |
| 300B                   | 6,155 RSF   | \$2.35 FSG | Immediately |  |  |