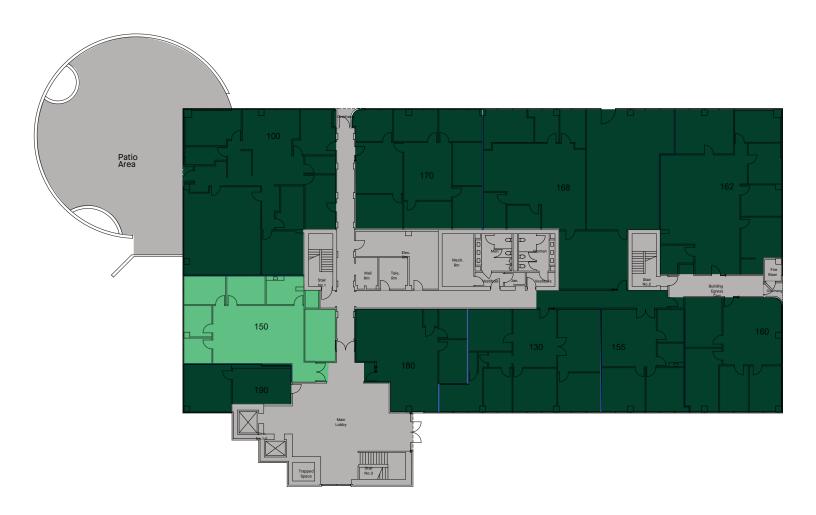

## 1<sup>st</sup> Floor Suites

| Unavailable Suites |
|--------------------|
| Available Suites   |

| 1st Floor Availability |             |            |             |  |  |
|------------------------|-------------|------------|-------------|--|--|
| Suite                  | Square Feet | Rate PSF   | Available   |  |  |
| 150                    | 1,798 SF    | \$2.35 FSG | Immediately |  |  |