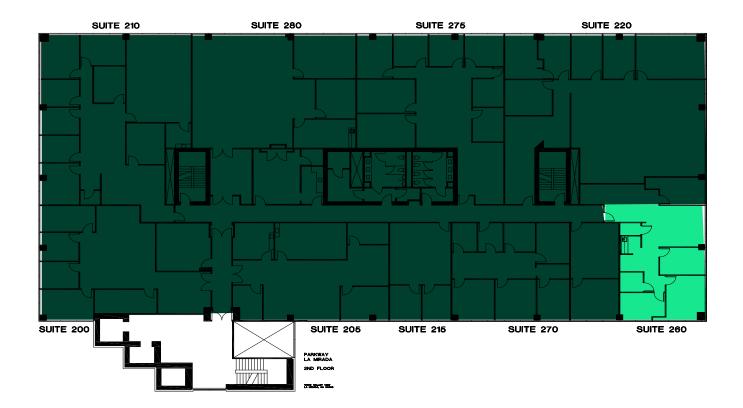

| _ | Unavailable Suites<br>Available Suites | 2nd Floor Availability |             |            |           |
|---|----------------------------------------|------------------------|-------------|------------|-----------|
|   |                                        | Suite                  | Square Feet | Rate PSF   | Available |
|   |                                        | 260                    | 1,782 SF    | \$2.55 FSG | 2/1/2024  |