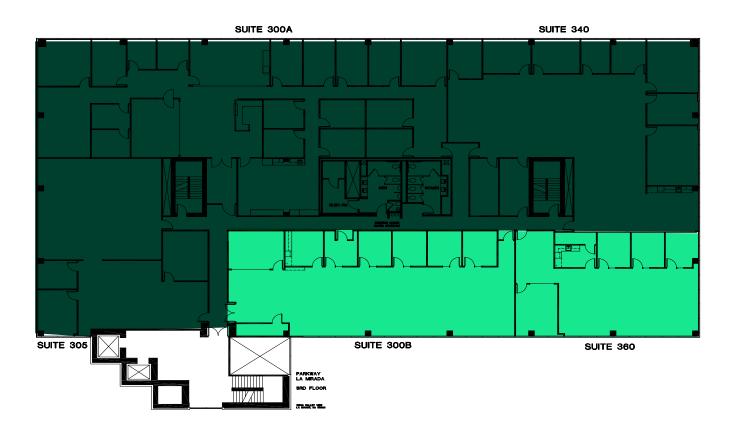

### 3<sup>rd</sup> Floor Suites

|                    |        | 3rd Floor Availability        |            |             |  |
|--------------------|--------|-------------------------------|------------|-------------|--|
| Unavailable Suites | Suite  | Square Feet                   | Rate PSF   | Available   |  |
| Available Suites   | * 300B | 3,747 RSF                     | \$2.55 FSG | Immediately |  |
|                    | * 360  | 2,412 RSF                     | \$2.55 FSG | Immediately |  |
|                    |        | * Contiguous for 6,155<br>RSF |            |             |  |