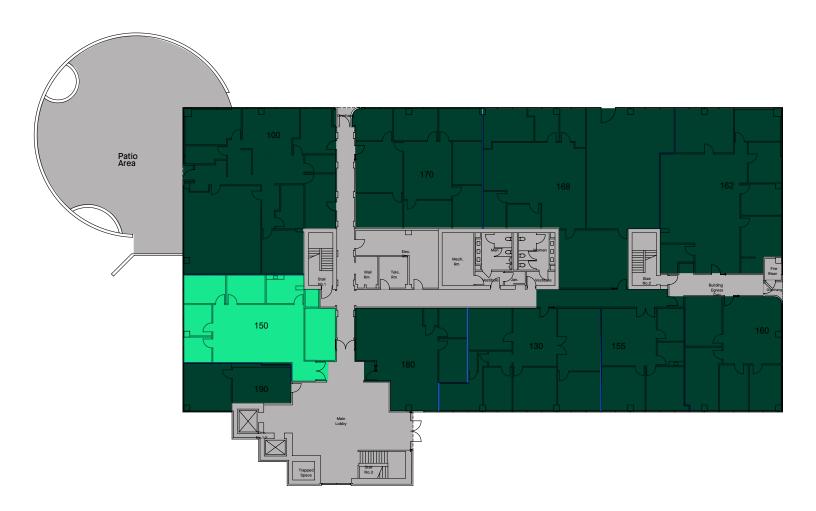

### 1<sup>st</sup> Floor Suites

| _ |                    | 1st Floor Availability |             |            |             |  |
|---|--------------------|------------------------|-------------|------------|-------------|--|
|   | Unavailable Suites | Suite                  | Square Feet | Rate PSF   | Available   |  |
|   | Available Suites   | 150                    | 1,798 SF    | \$2.55 FSG | Immediately |  |