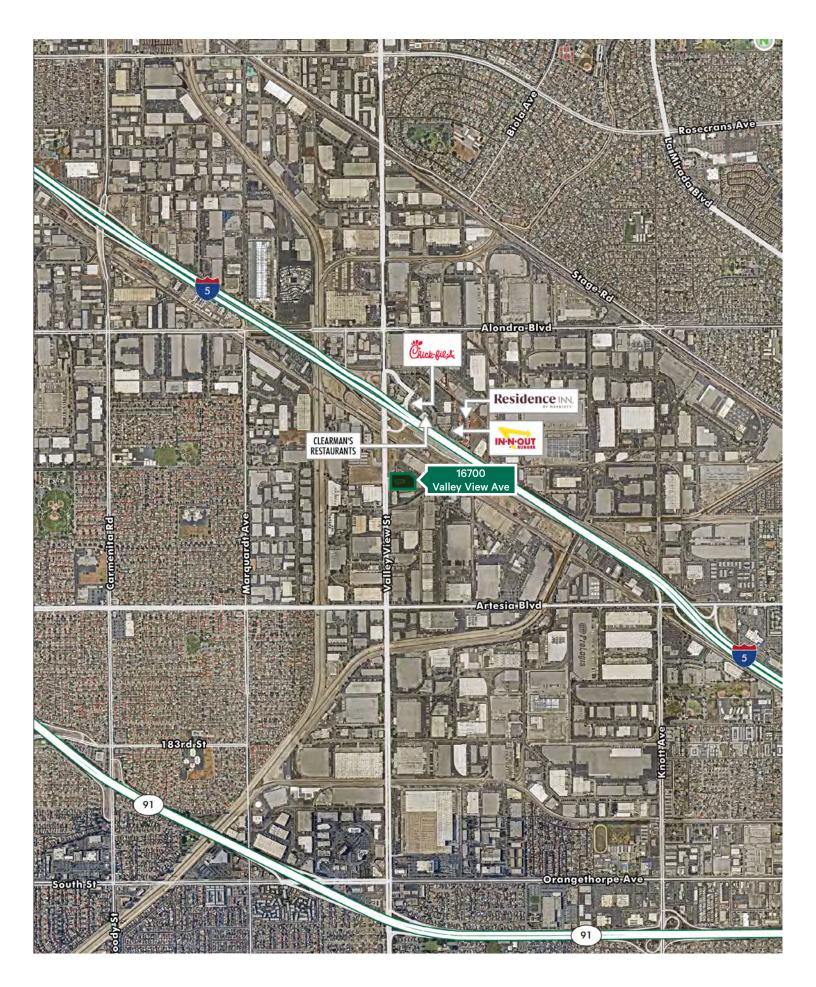

# **Class A Office For Lease**

16700 Valley View Ave La Mirada, CA 90638

# Property Highlights

- + \$2.55 PSF / Full Service Gross
- + Great Central Mid-County Office Space
- + Excellent Access to the 5, 605 & 91 Freeways
- + Abundant Surface Parking Available 4:1,000 SF
- + On-Site Conference Center
- + Building Top Signage Available