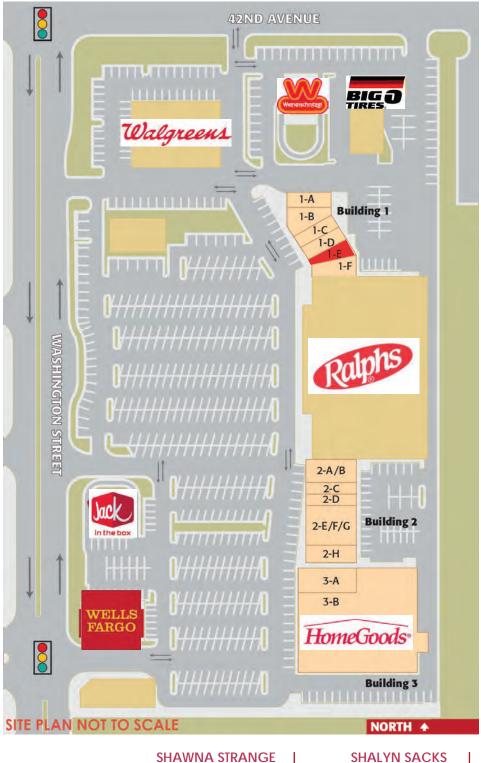

### SITE PLAN

| Suite   | Tenant              |  |
|---------|---------------------|--|
| 1-A     | Just Java           |  |
| 1-B     | Marios Italian Cafe |  |
| 1-C     | Marios Italian Cafe |  |
| 1-D     | Cig Palm            |  |
| 1-E     | Available           |  |
| 1-F     | Dentist             |  |
| 2-A/B   | Dry Cleaner         |  |
| 2-C     | Great Clips         |  |
| 2-D     | Nail Salon          |  |
| 2-E/F/G | Hallmark            |  |
| 2-H     | City Lites          |  |
| 3-A     | Pet Oasis           |  |
| 3-B     | Home Goods          |  |